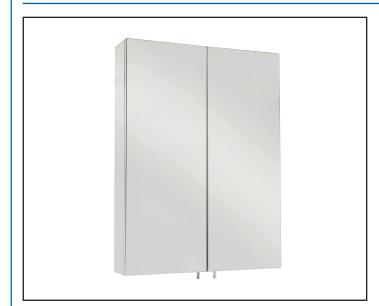

## WC756105 ANTON DOUBLE DOOR CABINET

**ILLUSTRATED** WC756105 Anton Double Door Cabinet

## **FEATURES**

Stainless steel cabinet with mirrored doors. Two adjustable Glass Shelves. 120° degree sprung hinges. Pin Handle. Internal MDF Carcass. Supplied fully assembled. All fixtures and fittings included.