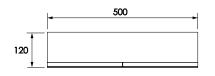

## WC756105 ANTON DOUBLE DOOR CABINET









### Dimensions: H670mm x W500mm x D120mm

# GUARANTEE

Consumer Statutory Rights Apply

Tel: +44 (0) 1264 365881 Fax: +44 (0) 1264 356437 Email: info@croydex.co.uk Web: www.croydex.com

Printed material, designs and packaging are protected by copyright and design right.

**ILLUSTRATED** WC756105 Anton Double Door Cabinet

## CONFIGURATIONS

#### MATERIAL

304 Stainless Steel Mirrored Glass

**COLOURS** Polished Stainless Steel

WEIGHT

PACKAGING

White Box with Colour Label

#### **FREQUENTLY USED APPLICATIONS**

Residential Hotels Commercial

## **FEATURES**

Stainless steel cabinet with mirrored doors. Two adjustable Glass Shelves. 120° degree sprung hinges. Pin Handle. Internal MDF Carcass. Supplied fully assembled. All fixtures and fittings included.

## **PERFORMANCE STANDARDS**