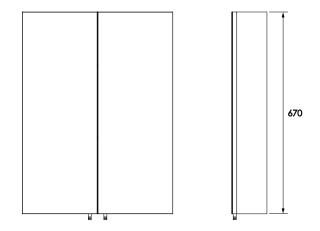

## WC756105 ANTON DOUBLE DOOR CABINET









### Dimensions: H670mm x W500mm x D120mm

# GUARANTEE

Consumer Statutory Rights Apply

Tel: +44 (0) 1264 365881 Fax: +44 (0) 1264 356437 Email: info@croydex.co.uk Web: www.croydex.com

Printed material, designs and packaging are protected by copyright and design right.

**ILLUSTRATED** WC756105 Anton Double Door Cabinet

## CONFIGURATIONS

#### MATERIAL

304 Stainless Steel Mirrored Glass

**COLOURS** Polished Stainless Steel

WEIGHT

PACKAGING

White Box with Colour Label

#### **FREQUENTLY USED APPLICATIONS**

Residential Hotels Commercial

## **FEATURES**

Stainless steel cabinet with mirrored doors. Two adjustable Glass Shelves. 120° degree sprung hinges. Pin Handle. Internal MDF Carcass. Supplied fully assembled. All fixtures and fittings included.

## **PERFORMANCE STANDARDS**

Me